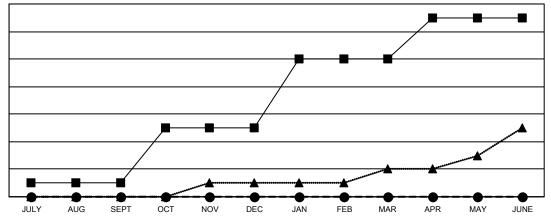

## GOALS AND ACTUAL NEW CLUBS CUMULATIVE

■- CURRENT YEAR GOALS FOR NEW CLUBS

CURRENT YEAR ACTUAL NEW CLUBS

▲ - LAST YEAR ACTUAL NEW CLUBS