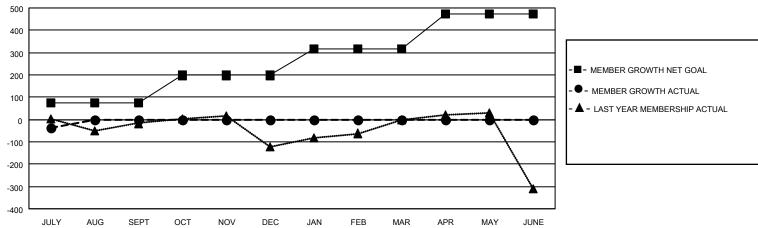

## GOALS AND ACTUAL MEMBERS CUMULATIVE

| DROPPED CLUBS: 0 |     | 50 CLUBS OF 461 ADDED 1 OR MORE<br>NEW MEMBERS | GENDER DISTRIBUTION  MALE 7,430 (57.12%) |                |       |
|------------------|-----|------------------------------------------------|------------------------------------------|----------------|-------|
| DROPPED MEMBERS  |     |                                                | FEMALE                                   | 5,578 (42.88%) |       |
| DECEASED         | 11  | CLICK HERE FOR CUMULATIVE                      | TOTAL FAMILY UNIT MEMBERS                |                | 2,360 |
| CLUB CANCELLED   | 0   | MEMBERSHIP DATA                                | FAMILY MEMBERS PAYING HALF DUES          |                | 1,234 |
| OTHER            | 125 |                                                |                                          |                |       |
| TOTAL            | 136 |                                                | 0000                                     |                |       |